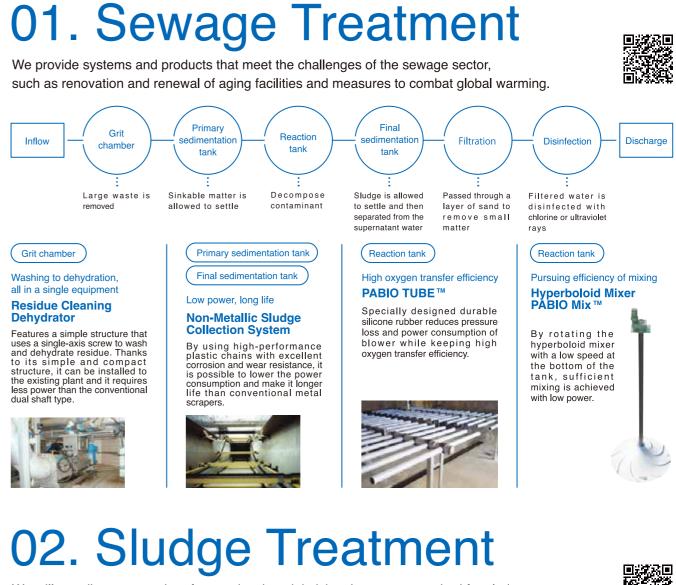

## **Gravity Belt Thickener**

Stable thickening performance is obtained for all kinds of sludge generated in the water treatment The belt (filter cloth) is made of light and inexpensive resin which maintenance work is easier than metal helt