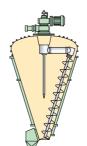

#### Filter/Dryer

Various types of filter/dryers are available, including conical dryer blender, nutsche filter dryer, vertical conical mixer dryer etc..

Conical dryer CDB™ (rotary dryer/mixed type freeze dryer)

Vertical conical mixer SV<sup>™</sup> (vertical type mixer dryer)

Vertice

Nutsche filter dryer FD™ (multi-function filter dryer)

Vertical conical mixer PV™

(high efficiency vertical type mixer dryer/ mixed type freeze dryer)