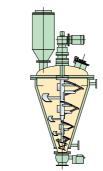

#### Filter/Dryer

Various types of filter/dryers are available, including conical dryer blender, nutsche filter dryer, vertical conical mixer dryer etc..

Conical dryer CDB™ (rotary dryer/mixed type freeze dryer)

Vertical conical mixer SV<sup>™</sup> (vertical type mixer dryer)

Vertice

Nutsche filter dryer FD™ (multi-function filter dryer)

Vertical conical mixer PV™

(high efficiency vertical type mixer dryer/ mixed type freeze dryer)