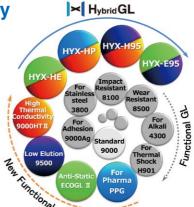

#### Hybrid Glass Lining

"HybridGL™" is the brand name of our hybrid glass lining. The hybrid glass lining has been developed in 2017 as the world's first one.