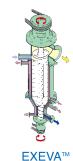

#### Filter/Dryer

Various types of filter/dryers are available, including conical dryer blender, nutsche filter dryer, vertical conical mixer dryer etc..

Conical dryer CDB™ (rotary dryer/mixed type freeze dryer)

Vertical conical mixer SV<sup>™</sup> (vertical type mixer dryer)

Vertice

Nutsche filter dryer FD™ (multi-function filter dryer)

Vertical conical mixer PV™

(high efficiency vertical type mixer dryer/ mixed type freeze dryer)