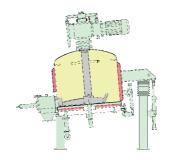

#### Filter/Dryer

Various types of filter/dryers are available, including conical dryer blender, nutsche filter dryer, vertical conical mixer dryer etc..

Conical dryer CDB™ (rotary dryer/mixed type freeze dryer)

Vertical conical mixer SV<sup>™</sup> (vertical type mixer dryer)

Vertice

Nutsche filter dryer FD™ (multi-function filter dryer)

Vertical conical mixer PV™

(high efficiency vertical type mixer dryer/ mixed type freeze dryer)