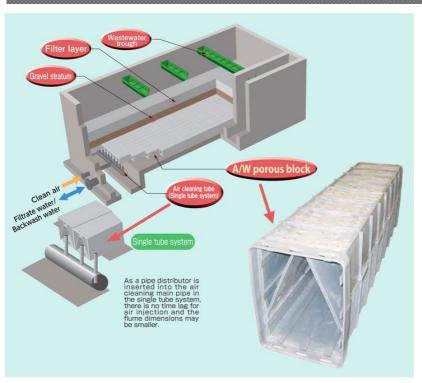

es**

- By the excellent cross-section shape, air and water cleaning is possible at the same time without installation of porous duct, etc.
- Excellent uniformity for backwash

  By the pressure balancing effect of the two-stage structure, fluctuation of uniformity is within 2 to 3% even with filtration tank length of 9m
- Low loss of head Loss of head is about 150mmAq at backwash flow rate of 0.6m/min
- Excellent installability
- As being made of foam molding polyethylene excellent in corrosion and wear resistance, this is light and easy to carry and install. Block joint is mechanical joint completely waterproofed
- Stable air cleaning

  By the air pressure balancing chamber in the block, blowout volume is uniform even with large-size filtration tank

#### **Mechanism and application**