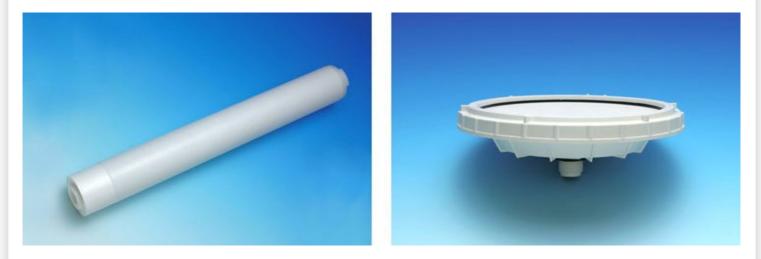

#### Features

- Low pressure loss
- High oxygen transfer efficiency
- Durability (Excellent chemical stability)
  Adopt high density polyethylene resisting chemical erosion
  Available in low pH
  Pore structure hard to be clogged
  Easy installation work
  Light weight (about 30%) compared to ceramic diffuser
  A few number of parts
  Easy installation
- Short downtime because of easy installation

### Mechanism

- Conventional air diffuser

The pores with the smallest diameter exist inside the equipment, which often results in clogs inside the diffuser.

- New Air diffuser

The diameter of pores is smaller. It is easy to generate microscopic bubbles.

The pores with the smallest diameter exist on the outer surface of the diffuser to prevent clogs inside the diffuser. Therefore, operation with low pressure loss is realized.

Copyright © 2007 KOBELCO ECO-SOLUTIONS Co.,Ltd. All rights reserved.