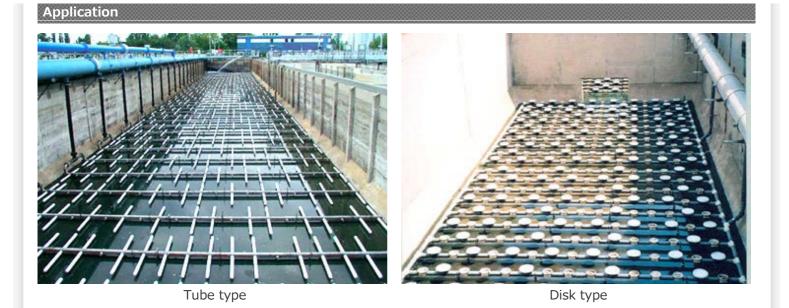

## Sewage Treatment

Low Pressure Loss Diffuser/New Air

# Reduce the electricity cost of blower facilities

The highest electricity cost in sewage disposal plants is for blower facilities.

Kobelco Eco-Solutions proposes "New Air" as the technology to support needs for the electricity cost reduction of blower facilities.