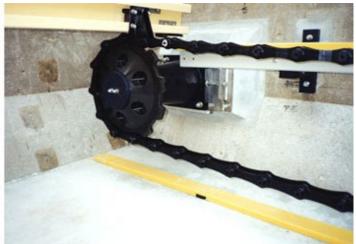

### **Features**

- Excellent in corrosion and wear resistance with long life

  Drastic improvement in life of components compared to conventional metallic components by using highperformance plastics that are excellent in corrosion and wear resistance under such severe condition as corrosion
  and wear environment in sewage.
- Reduction of the maintenance/management cost at the time of replacement

  For conventional metallic components, greasing works for sliding member including axis and sprocket are necessary to maintain the performance. This gathering system eliminates the need for greasing works by utilizing the self-lubricating process of the plastics in all sliding members.
- Light weight, easy-to-install components
   Substantially reduce load during maintenance by eliminating axis and with overall plastics components.
   Unlike with conventional systems, it is not necessary to remove the axis and easy to install the sprocket for maintenance of this easy-to-install system.