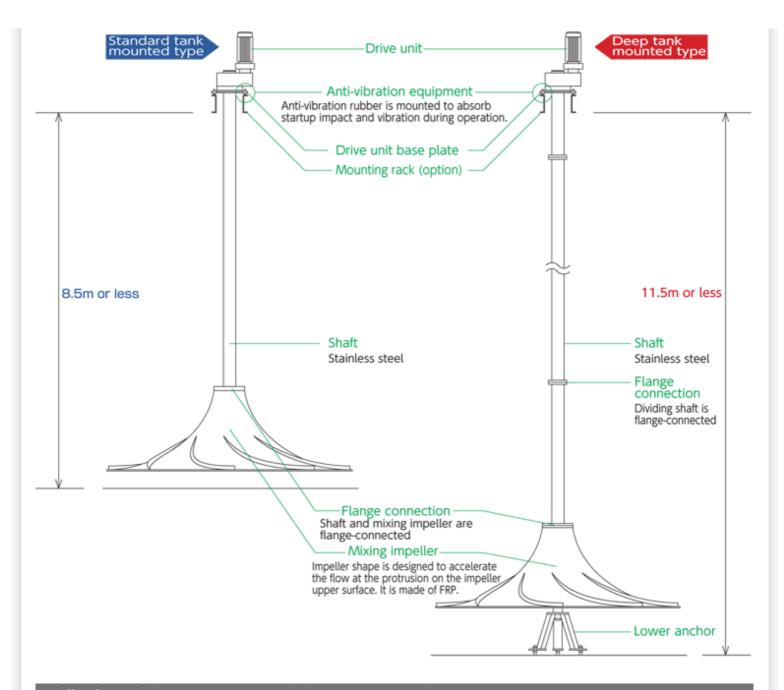

h small mixing force by slowly rotating large hyperboloid mixing impeller near the bottom of a tank.

Mixing force: 2 to 5W/m<sup>3</sup>

- Simple structure

Very simple structure consisting of driving section, shaft, and mixing impeller only.

The mixing impeller, made of FRP, is lightweight.

- Low-speed rotation

Suitable for biological treatment because low-speed rotation of blades has limited impact on floating sludge flock. For the maximum wing diameter of 2,500mm, about 20 to 30rpm

- Easy installation and maintenance and low cost of maintenance

Install and remove without draining a tank.

No maintenance is required for the submerged sections, because of no underwater sliding part nor twining of foreign substances.

Low maintenance cost only for the drive member.

#### Mechanism



### Application

- Anaerobic tank, anoxic tank

Copyright © 2007 KOBELCO ECO-SOLUTIONS Co.,Ltd. All rights reserved.