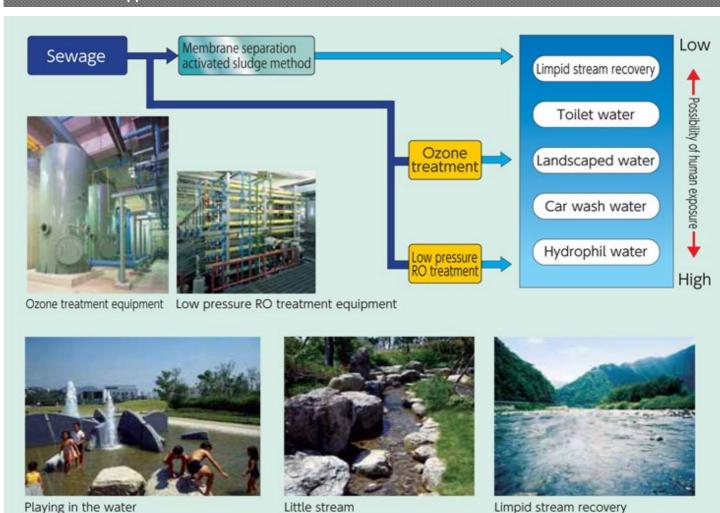

## **Features**

- Advanced treatment facilities combined with membrane separation activated sludge method, ozone treatment and low pressure reverse osmosis treatment (RO), etc. for wide range of water from water to "see" to water to "touch."

## **Mechanism and application**