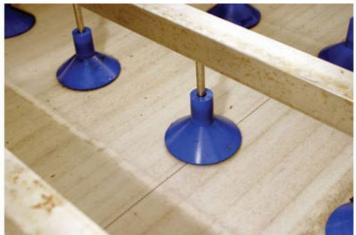

## Mechanism

- Adoption of resin belt
  - As fine aggregated floc can be captured, concentration is possible at low flocculation agent addition rate. Equipment weight saving achieved.
- Filtering area refreshing effect of sludge separator

  With the sludge separator of unique shape installed on rotating resin belt, the filtering area is refreshed by combing up the high concentration sludge layer on the belt contact area.
- The low concentration sludge layer always contacting with the belt achieves high concentration effects.