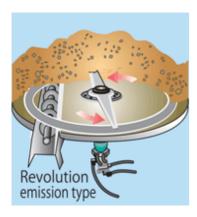

- Rotating extractor with rotation arm.
- Accumulation of dehydration cake up to  $300 m^3$  is possible.
- The arm shape is optimal for reduction of required power and complete discharge of cake.

Copyright © 2007 KOBELCO ECO-SOLUTIONS Co.,Ltd. All rights reserved.