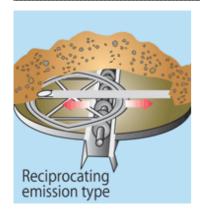

#### Mechanism

- Reciprocating extractor with sliding frame.
- Accumulation up to  $600m^3$  is possible.
- Applicable to wide range of dehydration cake aspects.
- Compact and rigid frame performs complete discharge and leaves no dead space.