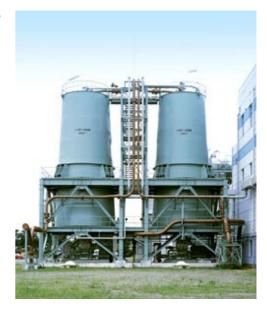

### Conical Silo

# Optimal for accumulation and quantitative discharge of dehydration cake

Kobelco Eco-Solutions has developed the silo technology further as an accumulation equipment and realized "conical silo" that allows for energy saving, labor saving and larger size and now a number of achievements have been built up.

### **Features**

- Large accumulation
- No phenomenon of bridge phenomenon
- Easy odor control
- Easy maintenance
- Small-footprint and free layout
- Fully automatic operations
- Smaller power requirement