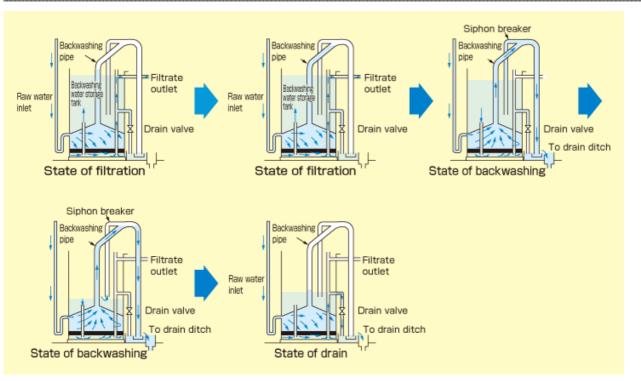

#### 🐘 Water Treatment Process

Automatic Siphon Filter/VF

## Unmanned control is not just for show

Automatic siphon filter (VF) is a gravity-type rapid filtration equipment with full-automatic unmanned operation, which requires no automatic operation valve nor flow rate adjustment for filtration and backwash. As operation staff, cleaning pump, and electric power are unnecessary, it is possible to hold down maintenance administrative expense much lower, in comparison with other filtration equipments.

#### Features

- High-reliability system that does not require a cleaning pump and flow rate adjustment.
- Full-automatic operation and easy to maintain and manage.
- Sea water filtration is also supported.(Marino-siphon filter)