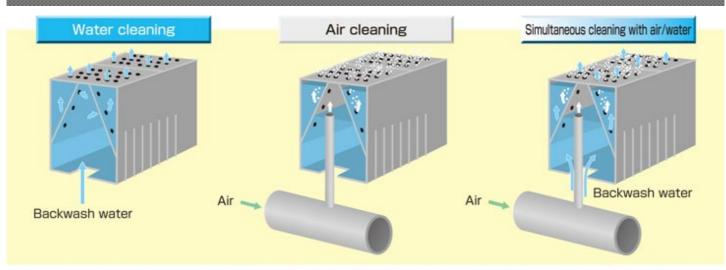

### **Features**

- Excellent uniformity in backwashing
- Low loss of head
- Excellent installability
- Air and water cleaning

### Mechanism

Backwash water is dispersed more evenly by pressure equalization with 2-stage structure.

An atmospheric layer is formed inside the block. Even blowout volume is provided from the air orifice.

An atmospheric layer is formed inside the block. Even air is blown out and backwash water is dispersed evenly through the water orifice.