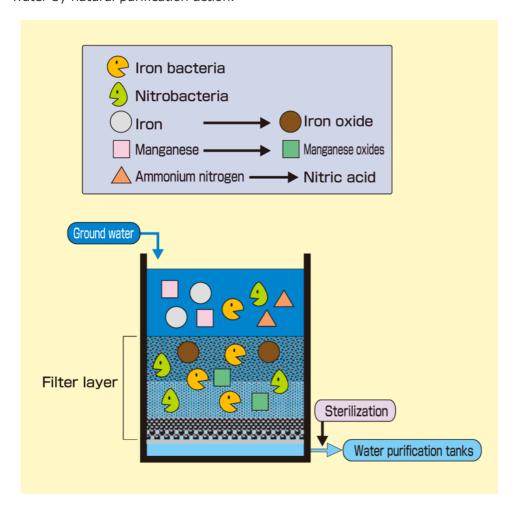

## Mechanism

A natural filtration equipment removes dissolution materials (iron, manganese, ammonium nitrogen) in ground water by natural purification action.

| - Water purification equipment using ground water as raw water  Copyright © 2007 KOBELCO ECO-SOLUTIONS Co.,Ltd. All rights reserved. |  |  |  |  |  |  |
|--------------------------------------------------------------------------------------------------------------------------------------|--|--|--|--|--|--|
|                                                                                                                                      |  |  |  |  |  |  |
|                                                                                                                                      |  |  |  |  |  |  |
|                                                                                                                                      |  |  |  |  |  |  |
|                                                                                                                                      |  |  |  |  |  |  |
|                                                                                                                                      |  |  |  |  |  |  |
|                                                                                                                                      |  |  |  |  |  |  |
|                                                                                                                                      |  |  |  |  |  |  |
|                                                                                                                                      |  |  |  |  |  |  |
|                                                                                                                                      |  |  |  |  |  |  |
|                                                                                                                                      |  |  |  |  |  |  |
|                                                                                                                                      |  |  |  |  |  |  |
|                                                                                                                                      |  |  |  |  |  |  |
|                                                                                                                                      |  |  |  |  |  |  |
|                                                                                                                                      |  |  |  |  |  |  |
|                                                                                                                                      |  |  |  |  |  |  |
|                                                                                                                                      |  |  |  |  |  |  |