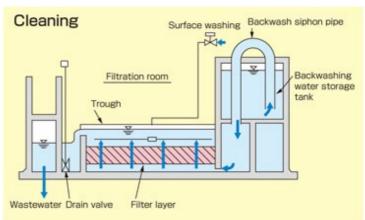

### Open Siphon Filter/OSF

#### Safe and reliable filtration

Open siphon filter (OSF) is a gravity-type open filtration equipment using the siphon mechanism.

Equipped with the original backwash storage tank and using the siphon tube, it is easy to switch processes between filtration and backwash.

#### Mechanism