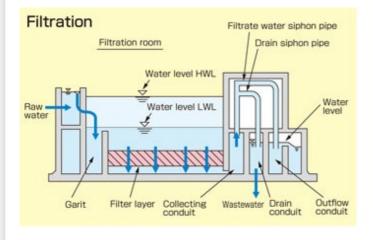

### Open Siphon Filter/OSF

#### Safe and reliable filtration

Open siphon filter (OSF) is a gravity-type open filtration equipment using the siphon mechanism.

Equipped with the original backwash storage tank and using the siphon tube, it is easy to switch processes between filtration and backwash.

#### Mechanism