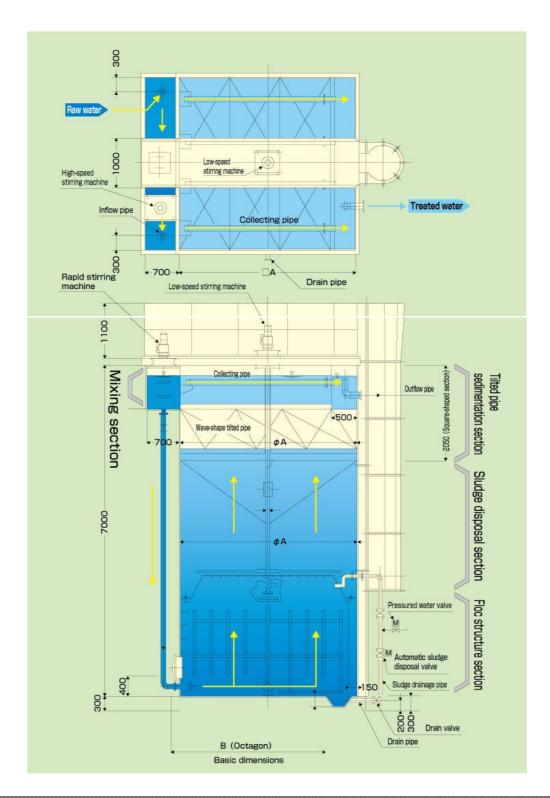

#### Mechanism

## Sedimentation separation with three powers all together

The upflow-type coagulating sedimentation system, consisting of floc structure at the bottom of tank, sludge collection section at the middle, and wave-form tilted pipe at the top, for efficient sedimentation separation.

### Features

Compact and upflow-type high-speed coagulating sedimentation system that has three functions of mixing, coagulation, and sedimentation in one tank.