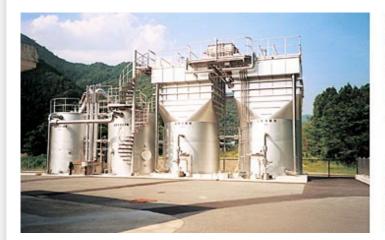

### ... Water Treatment Process

High-Speed Coagulating Sedimentation System/Pre-Settler

## Sedimentation separation with three powers all together

The upflow-type coagulating sedimentation system, consisting of floc structure at the bottom of tank, sludge collection section at the middle, and wave-form tilted pipe at the top, for efficient sedimentation separation.

### Features

Compact and upflow-type high-speed coagulating sedimentation system that has three functions of mixing, coagulation, and sedimentation in one tank.