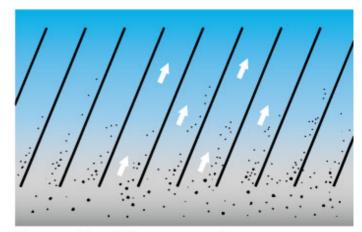

#### Mechanism

Performance of settling separation in each cross-section

Phase of settling separation diagram