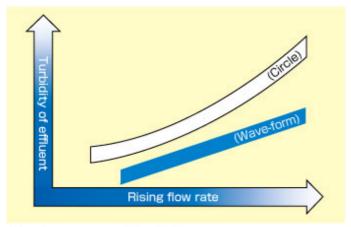

# Excellent performance in sedimentation separation by the unique shaped pipe

Kobelco Eco-Solutions' wave-form tilted pipe (V-Wave) has excellent performance in settling separation by the unique shaped pipe, compared with other tilted pipe sedimentation device to quadrate or diamond-shape pipe.

#### **Features**

- Wave-form has higher rectification effect and more efficient sedimentation ability compared to other shapes of pipes.
- In the wave-form, the distance to the pipe bottom is equal from anywhere of the pipe.
- The V-shaped pipe bottom facilitates sludge emission.

#### Mechanism

Performance of settling separation in each cross-section

Phase of settling separation diagram